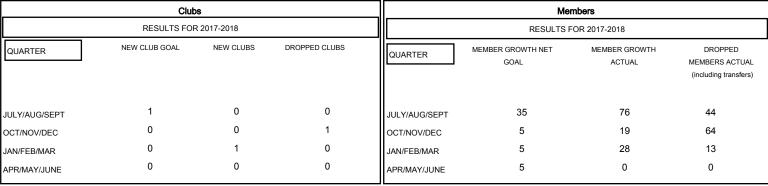

# GMT: JOE AL PICONE LOCATION TEXAS GMT CA Clubs Members

| DROPPED CLUBS: 1 |     |
|------------------|-----|
| DROPPED MEMBERS  |     |
| DECEASED         | 12  |
| CLUB CANCELLED   | 21  |
| OTHER            | 88  |
| TOTAL            | 121 |

| 17 CLUBS OF 40 ADDED 1 OR MORE | GENDER DISTRIBUTION       |                         |
|--------------------------------|---------------------------|-------------------------|
| NEW MEMBERS                    | MALE                      | 898 (70.43%)            |
|                                | FEMALE                    | 377 (29.57%)            |
|                                | Women Percenta            | ge Fiscal Year Goal: 5% |
|                                |                           |                         |
| OLICK LIEDE FOR CLIMILII ATIVE | TOTAL FAMILY UNIT MEMBERS |                         |