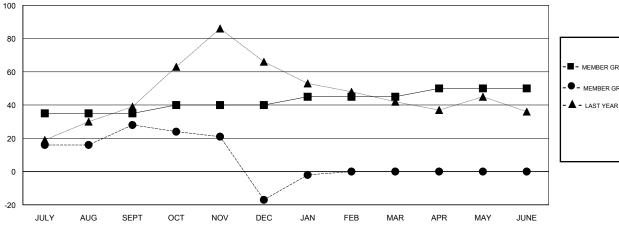

### GOALS AND ACTUAL MEMBERS CUMULATIVE

| -■- MEMBER GROWTH NET GOAL        |  |
|-----------------------------------|--|
| - ● - MEMBER GROWTH ACTUAL        |  |
| - ▲ - LAST YEAR MEMBERSHIP ACTUAL |  |
|                                   |  |
|                                   |  |
|                                   |  |