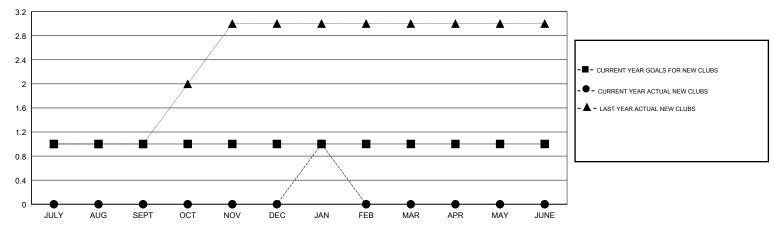

## MONTHLY MEMBERSHIP PROGRESS REPORT

### District 2 T1

Results as of: 01/31/2018

# GMT: JOE AL PICONE LOCATION TEXAS GMT CA Clubs Members



## GOALS AND ACTUAL NEW CLUBS CUMULATIVE



### GOALS AND ACTUAL MEMBERS CUMULATIVE



| -■- MEMBER GROWTH NET GOAL        |  |
|-----------------------------------|--|
| - ● - MEMBER GROWTH ACTUAL        |  |
| - ▲ - LAST YEAR MEMBERSHIP ACTUAL |  |
|                                   |  |
|                                   |  |
|                                   |  |

| DROPPED CLUBS: 1 |     |
|------------------|-----|
| DROPPED MEMBERS  |     |
| DECEASED         | 12  |
| CLUB CANCELLED   | 21  |
| OTHER            | 88  |
| TOTAL            | 121 |

| 17 CLUBS OF 40 ADDED 1 OR MORE | GENDER DISTRIBUTION       |                         |
|--------------------------------|---------------------------|-------------------------|
| NEW MEMBERS                    | MALE                      | 898 (70.43%)            |
|